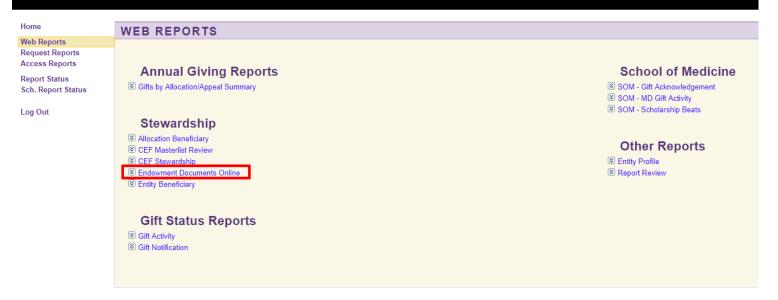

## **Endowment Agreements Online**

o Find Report Writer through Advance

## UNIVERSITY OF WASHINGTON REPORTWRITER.NET

Home

Web Reports Request Reports Access Reports

Report Status Sch. Report Status

Log Out

Endowment Documents
Online allows users to retrieve scanned copies of documents related to active endowed funds that are stored in the Treasury Office's endowed fund files. Documents can be retrieved by school, budget number, keyword or document date. (NOTE: Documents are listed by type. The date associated with each document is based on the latest date referenced in the document. Please be sure to explore the entire set of documents if you do not immediately find what you are looking for. For further information, contact Amy Thickpenny, Assistant Director, Donor Relations at 206-616-9266 or akt9@uw.edu. If you need documents for inactive endowments, please contact steward@uw.edu

Home

Web Reports Request Reports Access Reports

Report Status Sch. Report Status

Log Out

Endowment Documents Online allows users to retrieve scanned copies of documents related to active endowed funds that are stored in the Treasury Office's endowed fund files. Documents can be retrieved by school, budget number, keyword or document date. (NOTE: Documents are listed by type. The date associated with each document is based on the latest date referenced in the document. Please be sure to explore the entire set of documentsify you do not immediately find what you are looking for. For further information, contact Holly Hill, Assistant Director, Stewardship at 20e-543-7109 or hillip@u.washington.edu.] If you need documents for inactive endowments, please contact steward@uw.edu